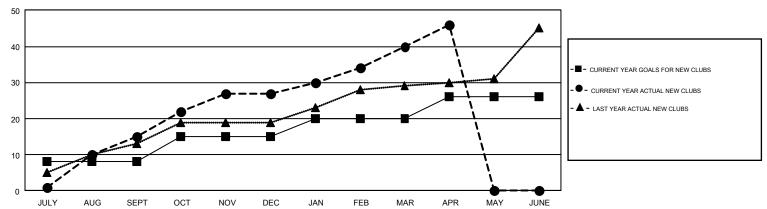

| OCT/NOV/DEC           | 230                                                            | 1,070                                                        | 691                                                |  |
| JAN/FEB/MAR   | 5             | 13          | 1             | JAN/FEB/MAR           | 190                                                            | 489                                                          | 168                                                |  |
| APR/MAY/JUNE  | 6             | 6           | 0             | APR/MAY/JUNE          | 315                                                            | 607                                                          | 61                                                 |  |

## GOALS AND ACTUAL NEW CLUBS CUMULATIVE



## GOALS AND ACTUAL MEMBERS CUMULATIVE



| DROPPED CLUBS: 15              |       | 247 CLUBS OF 339 ADDED 1 OR MORE<br>NEW MEMBERS | GENDER DISTRIBUTION  MALE 4,557 (46.46%) |                |       |
|--------------------------------|-------|-------------------------------------------------|------------------------------------------|----------------|-------|
| DROPPED MEMBERS                |       |                                                 | FEMALE                                   | 5,252 (53.54%) |       |
| DECEASED                       | 20    | CLICK HERE FOR CUMULATIVE                       | TOTAL FAMILY UNIT MEMBERS                |                | 2,142 |
| CLUB CANCELLED 152 OTHER 1,167 |       | MEMBERSHIP DATA                                 | FAMILY MEMBERS PAYI