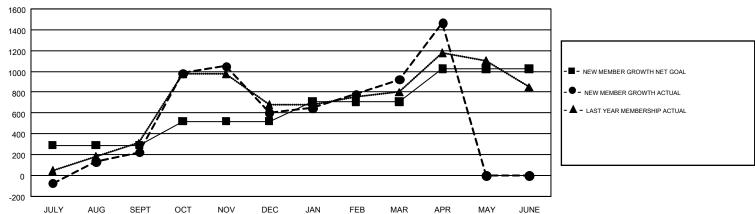

## GOALS AND ACTUAL MEMBERS CUMULATIVE

| DROPPED CLUBS: 15              |       | 247 CLUBS OF 339 ADDED 1 OR MORE<br>NEW MEMBERS | GENDER DISTRIBUTION  MALE 4,557 (46.46%) |                |       |
|--------------------------------|-------|-------------------------------------------------|------------------------------------------|----------------|-------|
| DROPPED MEMBERS                |       |                                                 | FEMALE                                   | 5,252 (53.54%) |       |
| DECEASED                       | 20    | CLICK HERE FOR CUMULATIVE                       | TOTAL FAMILY UNIT MEMBERS                |                | 2,142 |
| CLUB CANCELLED 152 OTHER 1,167 |       | MEMBERSHIP DATA                                 | FAMILY MEMBERS PAYING HALF DUES          |                |       |
|                                |       |                                                 |                                          |                | 1,164 |
| TOTAL                          | 1,339 |                                                 |                                          |                |       |